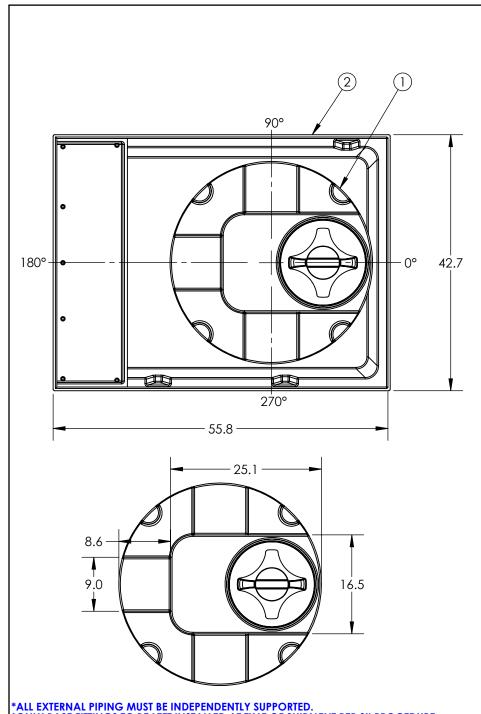

Ø30.0 TANK

\*ALL EXTERNAL PIPING MUST BE INDEPENDENTLY SUPPORTED.
\*ONLY BASE FITTINGS TO BE LEFT INSTALLED AT TIME OF SHIPMENT PER SII PROCEDURE.
\*Consult Snyder's Guidelines for Use and Installation prior to delivery.
Available on-line at <a href="http://www.snyderindustriestanks.com/Technical">http://www.snyderindustriestanks.com/Technical</a>

ALL DIMENSIONS ARE IN INCHES, NOMINAL, & SUBJECT TO CHANGE WITHOUT NOTICE. ALL DIMENSIONS ON ROTATIONAL MOLDED PARTS ARE SUBJECT TO A  $\pm$  3% TOLERANCE.